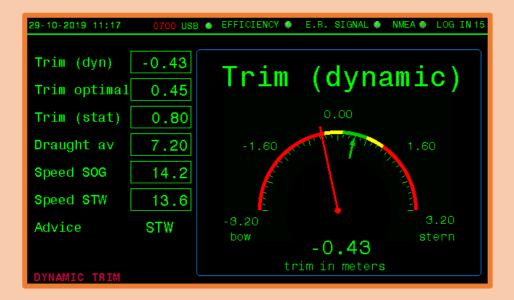

## FUEL EFFICIENCY MONITORING SYSTEMS FOR THE SHIPPING AND OFFSHORE INDUSTRY

Eefting Energy Fuel Efficiency Monitoring systems have the capability to connect a dynamic trim sensor. A dynamic trim sensor gives valuable real time trim information, as during sailing the static trim changes with speed and draught.

As trim can greatly influence the ship's performance, accurate trim information is essential. In comparison to static trim indication and measurement systems the dynamic trim sensor gives real time accurate trim information.

The added functionality can lead to an additional 2% improvement in performance. Making the investment worthwhile with payback times as short as days to weeks.

Some features of the sensors are:

- Compact & rugged design
- Accurate trim information
- Easy installation
- 1-2% additional fuel oil savings possible
- Stand-alone executions possible